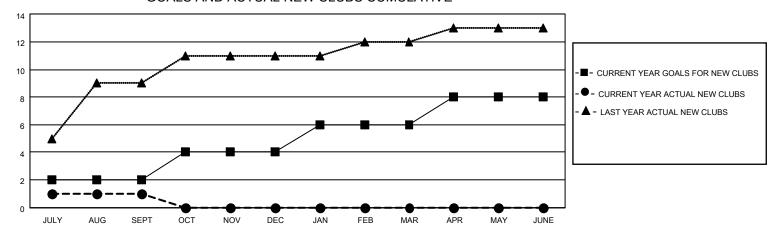

## MONTHLY MEMBERSHIP PROGRESS REPORT

LOCATION INDIA District 321 F Results as of: 9/30/2022

| Clubs RESULTS FOR 2022-2023 |   |   |   | Members RESULTS FOR 2022-2023 |    |     |     |
|-----------------------------|---|---|---|-------------------------------|----|-----|-----|
|                             |   |   |   |                               |    |     |     |
| JULY/AUG/SEPT               | 2 | 1 | 0 | JULY/AUG/SEPT                 | 10 | 169 | 100 |
| OCT/NOV/DEC                 | 2 | 0 | 0 | OCT/NOV/DEC                   | 10 | 0   | 0   |
| JAN/FEB/MAR                 | 2 | 0 | 0 | JAN/FEB/MAR                   | 10 | 0   | 0   |
| APR/MAY/JUNE                | 2 | 0 | 0 | APR/MAY/JUNE                  | 10 | 0   | 0   |

## GOALS AND ACTUAL NEW CLUBS CUMULATIVE



## GOALS AND ACTUAL MEMBERS CUMULATIVE



| DROPPED CLUBS: 0 |     | 34 CLUBS OF 153 ADDED 1 OR<br>MORE NEW MEMBERS | GENDER DISTRIBUTION                   |                |  |
|------------------|-----|------------------------------------------------|---------------------------------------|----------------|--|
|                  |     | MORE NEW MEMBERS                               | MALE                                  | 3,796 (83.95%) |  |
|                  |     |                                                | FEMALE                                | 724 (16.01%)   |  |
| DROPPED MEMBERS  |     |                                                | NON BINARY                            | 0 (0.00%)      |  |
|                  |     |                                                |