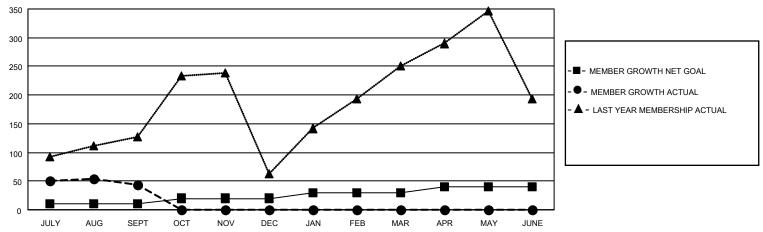

## GOALS AND ACTUAL MEMBERS CUMULATIVE

| DROPPED CLUBS: 0 |     | 34 CLUBS OF 153 ADDED 1 OR<br>MORE NEW MEMBERS | GENDER DISTRIBUTION                   |                |  |
|------------------|-----|------------------------------------------------|---------------------------------------|----------------|--|
|                  |     | MORE NEW MEMBERS                               | MALE                                  | 3,796 (83.95%) |  |
|                  |     |                                                | FEMALE                                | 724 (16.01%)   |  |
| DROPPED MEMBERS  |     |                                                | NON BINARY                            | 0 (0.00%)      |  |
|                  |     |                                                | PREFER NOT TO ANSWER 2 (0.04%)        |                |  |
| DECEASED         | 2   |                                                |                                       |                |  |
| CLUB CANCELLED   | 0   | CLICK HERE FOR CUMULATIVE                      | TOTAL FAMILY UNIT MEMBERS             | 1,924          |  |
| OTHER            | 98  | MEMBERSHIP DATA                                |                                       |                |  |
| TOTAL            | 100 |                                                | FAMILY MEMBERS PAYING HALF DUES 1,245 |                |  |
|                  |     |                                                |                                       |                |  |